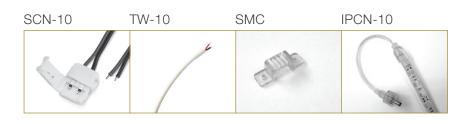

## LEO FLEX ACCESSORIES

| ACCESSORIES        |                                         |  |
|--------------------|-----------------------------------------|--|
| (order seperately) |                                         |  |
| ·                  |                                         |  |
| SCN-10             | SOLDERLESS CONNECTOR 10CM               |  |
| TW-10              | TERMINAL WIRE 10CM (SOLDERED TO STRIPS) |  |
| SMC                | SADDLE MOUNTING CLIP                    |  |
| IPCN-10            | IP67 CONNECTOR (SOLDERED TO STRIPS)     |  |